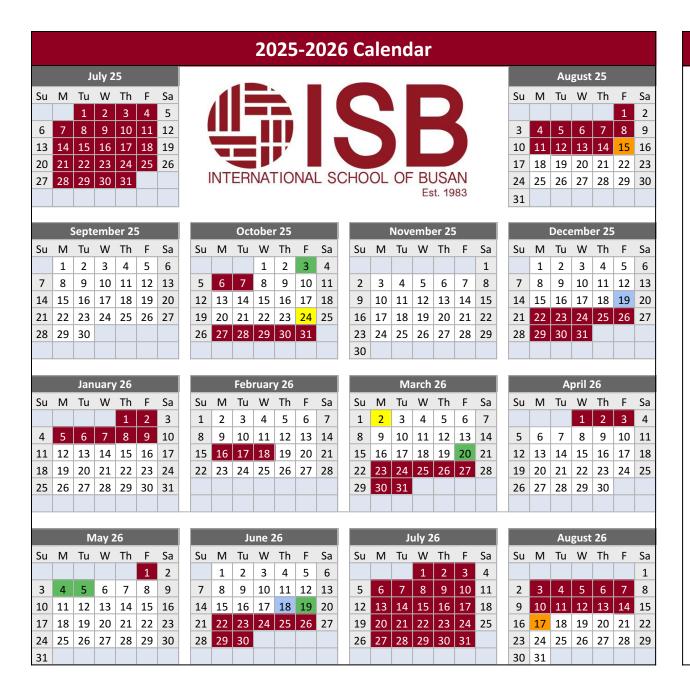

## ISB Calendar Information for 2025-2026

15th August - ISB Family Welcome Day - Information sessions are provided for all families.

18th August - First Day of 2024-25 School Year - All students start school on this day.

8th September - Season 1 ASA's begin - After School Activities (ASA's) begin this week.

3rd October - PD Day - School is closed for a Teacher Professional Development (PD) Day.

6th-7th October - Chuseok Holiday - School is closed during this holiday.

24th October - PTSC's - Parent/Teacher/Student Conferences take place (no school on this day).

27th-31st October - Fall Holiday - School is closed during this holiday.

8th November - International Day - This is a Saturday morning community event held on campus.

14th November - End of Season 1 ASA's - After School Activities (ASA's) stop on this day.

1st December - Season 2 ASA's begin - After School Activities (ASA's) begin this week.

19th December - Early dismissal for Winter Holiday - The school day finishes at 12.00 pm

22nd December - 9th January - Winter Holiday - School is closed during this holiday.

16th-18th February - Seollal Lunar New Year Holiday - School is closed during this holiday.

27th February - End of Season 2 ASA's - After School Activities (ASA's) stop on this day.

2nd March - PTSC's - Parent/Teacher/Student Conferences take place (no school on this day).

16th March - Season 3 ASA's begin - After School Activities (ASA's) begin this week.

20th March - PD Day - School is closed for a Teacher Professional Development (PD) Day.

23rd March - 3rd April - Spring Holiday - School is closed during this holiday.

1st May - Labor Day - School is closed during this one day holiday.

4th-5th May - PD Day - School is closed for a Teacher Professional Development (PD) Day.

29th May - End of Season 3 ASA's - After School Activities (ASA's) stop on this day.

18th June - Early dismissal for Summer Holiday - The school day finishes at 12.00 pm

19th June - PD Day - School is closed for a Teacher Professional Development (PD) Day.

22nd June - 14th August - Summer Holiday - School is closed during this holiday.

17th August - ISB Family Welcome Day - Information sessions are provided for all families.

18th August - First Day of 2026-27 School Year - All students start school on this day.